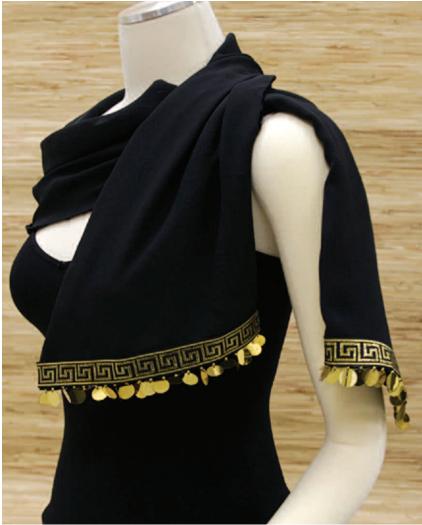

easy-to-embellish scarf

just ask Jo-ann how to

more projects, tips & techniques at Joann.com™

Project courtesy of Wm. Wright Co.

## **SUPPLIES & TOOLS**

- Scarf
- 2 or more decorative trims: For lengths, measure width of scarf and multiply by two
- 1pkg Steam-A-Seam 2
- Iron
- Pressing cloth
- Measuring tape
- Scissors

## **DIRECTIONS:**

- 1. Measure width of scarf ends.
- 2. Cut decorative trim pieces to fit each end of scarf.
- 3. Bond the trim pieces to each end of scarf as desired, using Steam-A-Seam 2 , following manufacturer's directions.